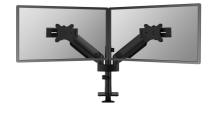

Neomount

Neomounts NEXT One SL DS65S-950BL2 Dual monitor arm - 24-34" - 1-11 kg/screen (curved 9 kg/screen) - gas spring - 180°-stop - Topfix - Easy Install-model - multi-adjustable slider model - 100% plastic-free packaging - black

The Neomounts DS65S-950BL2 NEXT One SL is your ultimate partner in maximizing productivity and enhancing your workspace. Crafted with precision and innovation, this one of a kind desk mount is designed to seamlessly accommodate two screens, offering unparalleled versatility.

The NEXT One SL is a full motion monitor arm designed for two flat or curved screens up to 34" and features sliding crossbars to ensure maximum dual screen versability. Portrait, landscape, both simultaneously; anything is possible with the NEXT One SL. The DS65S-950BL2 has a maximum weight capacity up to 11 kg (curved 9 kg) per screen and is also suitable for curved ultra-wide displays. Thanks to the versatile tilt (140°), rotate (180°) and swivel (180°) technology, the mount can be positioned in any ergonomic position. The NEXT One SL features gas spring height adjustment (0-54,2 cm) and depth adjustment (12,1-45,5 cm) to create the perfect working position. Due to the dynamic arms, the position can be easily adjusted with just one hand.