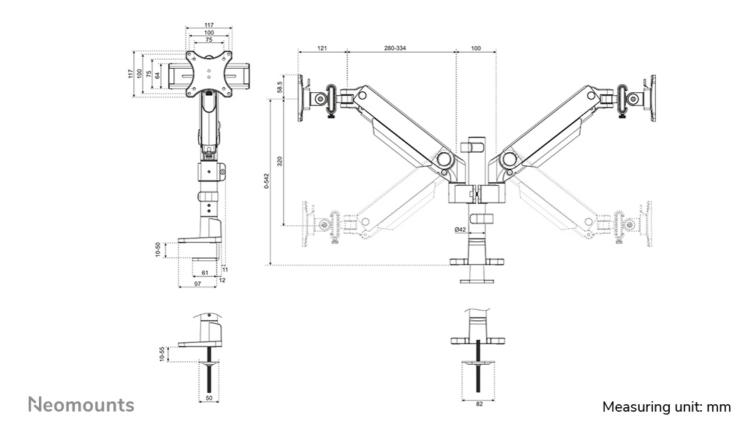

 VESA minimum
 75x75 mm

 VESA maximum
 100x100mm

 Desk mount
 Grommet Clamp

## **FUNCTIONALITY**

Type Full motion Height adjustment 0-54.2 cm Width adjustment 100.4 cm Depth adjustment 12 1-45 5 cm +70°. -70° Tilt (degrees) Swivel (degrees) +90°. -90° Rotate (degrees) +90°. -90° Height 59.2 cm Width 112 9 cm Depth 16 4 cm Adjustment type Gas spring

The NEXT One SL is a full motion monitor arm designed for two flat or curved screens up to 34" and features sliding crossbars to ensure maximum dual screen versability. Portrait, landscape, both simultaneously; anything is possible with the NEXT One SL. The DS65S-950BL2 has a maximum weight capacity up to 11 kg (curved 9 kg) per screen and is also suitable for curved ultra-wide displays. Thanks to the versatile tilt (140°), rotate (180°) and swivel (180°) technology, the mount can be positioned in any ergonomic position. The NEXT One SL features gas spring height adjustment (0-54,2 cm) and depth adjustment (12,1-45,5 cm) to create the perfect working position. Due to the dynamic arms, the position can be easily adjusted with just one hand.

The elegant black VESA plates of the NEXT One SL integrate stylishly with your screen and are suitable for screens that meet pattern 75x75 or 100x100 mm. For non-standard hole patterns, Neomounts has various VESA optional adapter plates available. The monitor arm is equipped with a Quick-release VESA system and comes with both a topfix clamp and grommet for quick and easy installation.