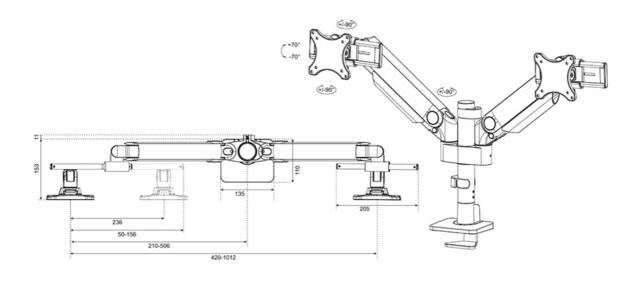

## **FUNCTIONALITY**

Type Full motion Height adjustment 0-54.2 cm Width adjustment 100.4 cm Depth adjustment 12 1-45 5 cm +70°. -70° Tilt (degrees) Swivel (degrees) +90°. -90° Rotate (degrees) +90°. -90° Height 59.2 cm Width 112 9 cm Depth 16 4 cm Adjustment type Gas spring

The NEXT One SL is a full motion monitor arm designed for two flat or curved screens up to 34" and features sliding crossbars to ensure maximum dual screen versability. Portrait, landscape, both simultaneously; anything is possible with the NEXT One SL. The DS65S-950BL2 has a maximum weight capacity up to 11 kg (curved 9 kg) per screen and is also suitable for curved ultra-wide displays. Thanks to the versatile tilt (140°), rotate (180°) and swivel (180°) technology, the mount can be positioned in any ergonomic position. The NEXT One SL features gas spring height adjustment (0-54,2 cm) and depth adjustment (12,1-45,5 cm) to create the perfect working position. Due to the dynamic arms, the position can be easily adjusted with just one hand.