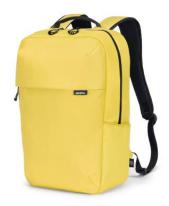

# **Backpack COMMUTER 13-16" LEMON**

Lightweight comfort and colourful style for your everyday use.

### Characteristics

- Spacious main compartment for a notebook, documents, or personal items
- Front Pocket with workstation
- Zippers with loop for easy access
- Right side pocket perfect for a water bottle or small items
- Comfortable back padding
- Padded shoulder straps
- Made fairly and sustainably from 7 recycled PET bottles