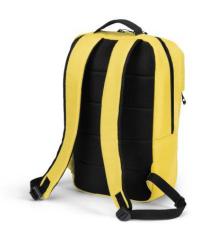

### Characteristics

- Spacious main compartment for a notebook, documents, or personal items
- Front Pocket with workstation
- Zippers with loop for easy access
- Right side pocket perfect for a water bottle or small items
- Comfortable back padding
- Padded shoulder straps
- Made fairly and sustainably from 7 recycled PET bottles