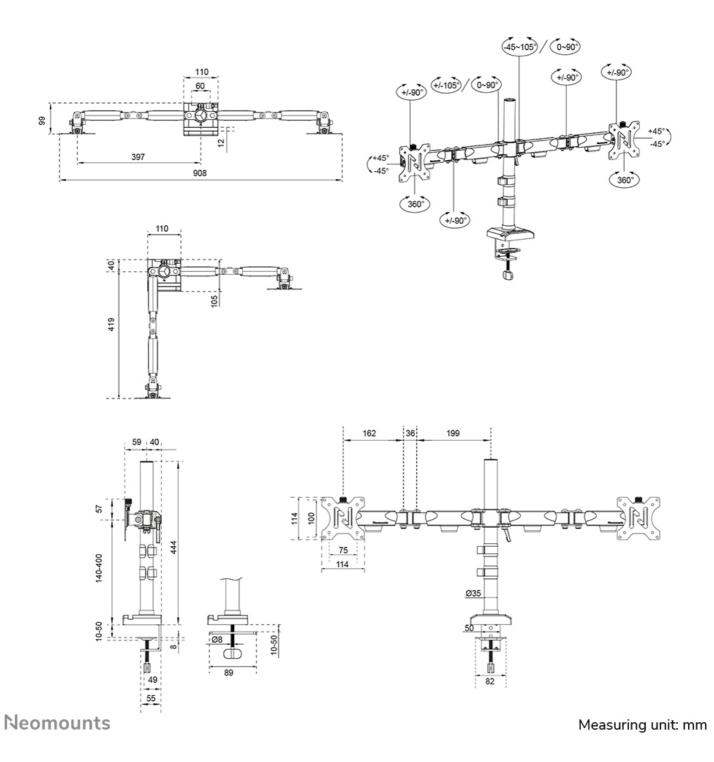

#### **GENERAL**

Min. screen size\* 10 inch
Max. screen size\* 32 inch

Max. weight 8 kg (per screen)

Screens 2

VESA minimum 75x75 mm

VESA maximum 100x100 mm

Desk mount Grommet
Clamp

Distance to wall 9.9-45.9 cm

#### **FUNCTIONALITY**

Type Full motion Height adjustment 14-40 cm Width adjustment 39.7 cm Depth adjustment 9.9-45.9 cm Lockable Not lockable Tilt (degrees) +45°. -45° Swivel (degrees) +90°. -90° Rotate (degrees) +180° -180° Height 45 cm Width 90.8 cm Depth 10.5 cm