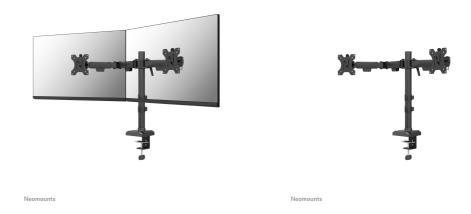

## **NEOMOUNTS DS60-600BL2 MONITOR ARM**

Neomounts NERO DS60-600BL2 Dual monitor arm - 10-32" - 0-8 kg/screen - Quick-fix - 180°-stop - 100% plastic-free packaging - black

The Neomounts DS60-600BL2 NERO monitor arm is the perfect choice for those looking for a sturdy and versatile solution for two monitors up to 32" with a weight capacity of 8 kg per screen. This full motion monitor arm offers maximum flexibility thanks to its versatile tilt (90°), rotate (360°) and swivel (180°) technology, enabling you to always find the optimal viewing angle for an ergonomic working posture.

The NERO desk mount features manual height and depth adjustment, allowing you to adjust your workspace completely to your liking. In addition, the clever 180° stop mechanism prevents the mount from making contact with the wall or separation panel when installed near it. The welded base guarantees optimal stability and sturdiness. The practical cable management system ensures neat routing of cables. In addition, the base of the DS60-600BL2 provides a convenient space to place a phone, for a tidy desk.