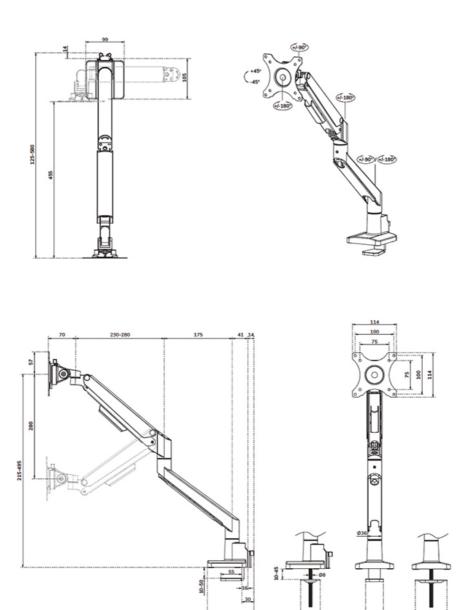

### **FUNCTIONALITY**

Full motion Type Height adjustment 21.5-49.5 cm Width adjustment 91 cm Depth adjustment 7-52.5 cm Lockable Not lockable Tilt (degrees) +45°. -45° +90°. -90° Swivel (degrees) Rotate (degrees) +180°. -180° Height 55.2 cm Width 11.4 cm Depth 58 cm Adjustment type Gas spring

The Neomounts DS70-250BL1 NEXT Slim is a full motion desk mount designed for screens up to 35", boasting a maximum weight capacity of 9 kg suitable for both flat and curved displays. The versatile tilt (90°), rotate (360°) and swivel (180°) technology enables seamless adjustment to any desired viewing angle to fully optimize the screen's capabilities. With the gas spring height adjustment (21,5-49,5 cm) and depth adjustment (7-52,5 cm) you can effortlessly adjust the mount to suit your ergonomic needs.

# **NEOMOUNTS DS70-250BL1 MONITOR ARM**

Neomounts Measuring unit: mm