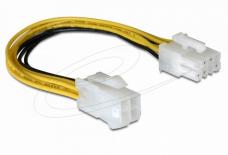

# Description

This Delock Power cable, with a length of 15 cm, provides additional power for a mainboard / CPU.

15 cm

Item no. 82405

EAN: 4043619824052 Country of origin: China Package: Zip poly bag

# **Technical details**

- Power cable for Mainboard / CPU
- Connectors:
  - 1 x 8 pin EPS >
  - 1 x 4 pin ATX/P4
- Voltage: 12 V
- Cable length: ca. 15 cm

#### Interface

| Connector 1: | 1 x 8 pin EPS male  |
|--------------|---------------------|
| Connector 2: | 1 x P4 4 pin female |