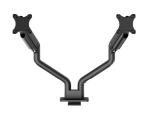

Neomour

Neomounts NEXT One DS70S-950BL2 Dual monitor arm - 17-35" - 1-18 kg/screen (curved 15 kg/screen) - gas spring - 180°-stop - Topfix - Easy Install-model - 100% plastic-free packaging - black

The Neomounts DS70S-950BL2 NEXT One is a full motion desk mount for two screens up to 35". The DS70S-950BL2 is a true all-in one solutions for small to large displays. The NEXT One features a strengthened head to support a higher maximum weight up to 18 kg per screen. The versatile tilt (180°), rotate (360°) and swivel (180°) technology allows the mount to change to any viewing angle to fully benefit from the capabilities of the screen. Additionally, the mount has gas spring height adjustment (20,2-52,2 cm) and depth adjustment (8,8-62,5 cm), to create the perfect working position.

The black VESA plates of the NEXT One integrate stylishly with the black back of your screens. The DS70S-950BL2 is suitable for screens that meet VESA hole pattern 75x75 or 100x100 mm. For non-standard hole patterns, Neomounts has various optional VESA adapter plates available. The monitor arm is equipped with a Quick-release VESA system and comes with both a topfix clamp and grommet for quick and easy installation.