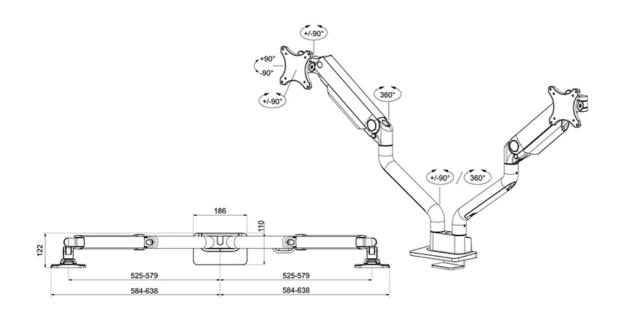

### **FUNCTIONALITY**

Type Full motion Height adjustment 20.2-52.2 cm Width adjustment 115.9 cm Depth adjustment 8 8-62 5 cm Tilt (degrees) +90°. -90° Swivel (degrees) +90°. -90° Rotate (degrees) +180°. -180° Height 57.9 cm Width 18 6 cm Depth 65.6 cm Adjustment type Gas spring

Neomour

Neomounts NEXT One DS70S-950BL2 Dual monitor arm - 17-35" - 1-18 kg/screen (curved 15 kg/screen) - gas spring - 180°-stop - Topfix - Easy Install-model - 100% plastic-free packaging - black

The Neomounts DS70S-950BL2 NEXT One is a full motion desk mount for two screens up to 35". The DS70S-950BL2 is a true all-in one solutions for small to large displays. The NEXT One features a strengthened head to support a higher maximum weight up to 18 kg per screen. The versatile tilt (180°), rotate (360°) and swivel (180°) technology allows the mount to change to any viewing angle to fully benefit from the capabilities of the screen. Additionally, the mount has gas spring height adjustment (20,2-52,2 cm) and depth adjustment (8,8-62,5 cm), to create the perfect working position.