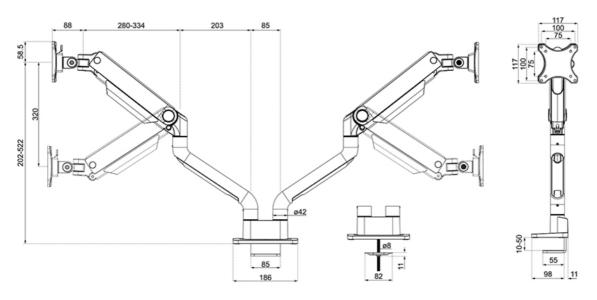

 VESA maximum
 100x100 mm

 Desk mount
 Grommet

 Clamp

Distance to wall 11.9-65.6 cm

### **FUNCTIONALITY**

Type Full motion Height adjustment 20.2-52.2 cm Width adjustment 115.9 cm Depth adjustment 8 8-62 5 cm Tilt (degrees) +90°. -90° Swivel (degrees) +90°. -90° Rotate (degrees) +180°. -180° Height 57.9 cm Width 18 6 cm Depth 65.6 cm Adjustment type Gas spring