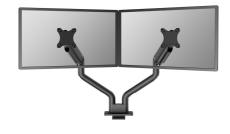

Neomour

Neomounts NEXT One DS70S-950BL2 Dual monitor arm - 17-35" - 1-18 kg/screen (curved 15 kg/screen) - gas spring - 180°-stop - Topfix - Easy Install-model - 100% plastic-free packaging - black

The Neomounts DS70S-950BL2 NEXT One is a full motion desk mount for two screens up to 35". The DS70S-950BL2 is a true all-in one solutions for small to large displays. The NEXT One features a strengthened head to support a higher maximum weight up to 18 kg per screen. The versatile tilt (180°), rotate (360°) and swivel (180°) technology allows the mount to change to any viewing angle to fully benefit from the capabilities of the screen. Additionally, the mount has gas spring height adjustment (20,2-52,2 cm) and depth adjustment (8,8-62,5 cm), to create the perfect working position.

The black VESA plates of the NEXT One integrate stylishly with the black back of your screens. The DS70S-950BL2 is suitable for screens that meet VESA hole pattern 75x75 or 100x100 mm. For non-standard hole patterns, Neomounts has various optional VESA adapter plates available. The monitor arm is equipped with a Quick-release VESA system and comes with both a topfix clamp and grommet for quick and easy installation.