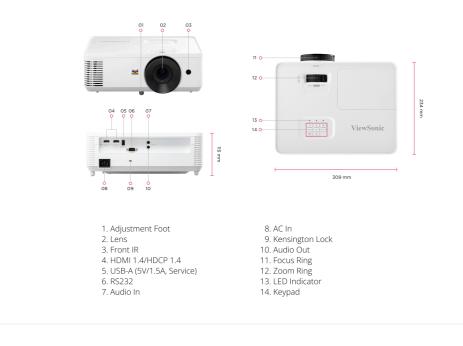

## Visit Us

www.viewsonic.com

ViewSonic PX704HD 4,000 ANSI Lumens 1080p Home & Business Projector - Datasheet - ViewSonic Malaysia

| 11:07 ViewSonic                                  | PX704HD 4,000 ANSI Lumens 108                                      | 0p Home & Business Projector - [                             | Datasheet - ViewSonic Malaysia                                                                                                                                                                                                                               |
|--------------------------------------------------|--------------------------------------------------------------------|--------------------------------------------------------------|--------------------------------------------------------------------------------------------------------------------------------------------------------------------------------------------------------------------------------------------------------------|
| SPECIFICATION                                    |                                                                    | OTHERS                                                       |                                                                                                                                                                                                                                                              |
| Projection System:                               | 0.65" 1080p                                                        | Power Supply Voltage:                                        | 100-240V+/- 10%, 50/60Hz<br>(AC in)                                                                                                                                                                                                                          |
| Native Resolution:                               | 1920x1080                                                          |                                                              | Normal: 295W                                                                                                                                                                                                                                                 |
| Brightness:                                      | 4000 (ANSI Lumens)                                                 | Power Consumption:                                           | Standby: <0.5W                                                                                                                                                                                                                                               |
| Contrast Ratio with SuperEco<br>Mode:            | 22000:1                                                            | Operating Temperature:                                       | 0~40°C                                                                                                                                                                                                                                                       |
| Display Color:                                   | 1.07 Billion Colors                                                | Carton:                                                      | Brown                                                                                                                                                                                                                                                        |
| Light Source Type:                               | 240W UHP Lamp                                                      | Net Weight:                                                  | 2.70kg                                                                                                                                                                                                                                                       |
| Light Source Life (hours) with                   |                                                                    | Gross Weight:<br>Dimensions (WxDxH) with<br>Adjustment Foot: | 3.80Kg                                                                                                                                                                                                                                                       |
| Normal Mode:                                     | 4000                                                               |                                                              | 309x234x115mm                                                                                                                                                                                                                                                |
| Light Source Life (hours) with<br>SuperEco Mode: | 15000                                                              | Packing Dimensions:                                          | 400x337x168mm                                                                                                                                                                                                                                                |
| Lens:                                            | F=2.5-2.67, f=21.8-24.0mm                                          | OSD Language:                                                | English, German, French,<br>Swedish, Spanish, Portuguese,<br>Polish, Dutch, T. Chinese,<br>S.Chinese, Finnish, Korean,<br>Russian, Hungarian, Czech,<br>Arabic, Thai, Turkish,<br>Vietnamese, Indonesian, Greek,<br>Italian, Japanese, Total 23<br>languages |
| Projection Offset:                               | 132%+/-10%                                                         |                                                              |                                                                                                                                                                                                                                                              |
| Throw Ratio:                                     | 1.48-1.62                                                          |                                                              |                                                                                                                                                                                                                                                              |
| Optical Zoom:                                    | 1.1x                                                               |                                                              |                                                                                                                                                                                                                                                              |
| Digital Zoom:                                    | 0.8x-2.0x                                                          |                                                              |                                                                                                                                                                                                                                                              |
| Image Size:                                      | 30"-300"                                                           | User Guide Language:                                         | English, S-Chinese, T-Chinese,<br>Indonesian, Finnish, French,<br>German, Italian, Japanese,<br>Korean, Polish, Portuguese,<br>Russian, Spanish, Swedish,<br>Turkish, Arabic, Czech, Thai,                                                                   |
| Throw Distance:                                  | 1m-10m<br>(100"@3.28m)                                             |                                                              |                                                                                                                                                                                                                                                              |
| Keystone:                                        | +/- 40° (V)                                                        |                                                              |                                                                                                                                                                                                                                                              |
| Audible Noise (Normal):                          | 34dB                                                               |                                                              | Vietnamese, Total 20 languages                                                                                                                                                                                                                               |
| Audible Noise (Eco):                             | 25dB                                                               |                                                              |                                                                                                                                                                                                                                                              |
| Input Lag:                                       | 16ms                                                               | Power Cord:                                                  | 1                                                                                                                                                                                                                                                            |
| Resolution Support:                              | VGA(640 x 480) to<br>WUXGA_RB(1920 x 1200)<br>*RB-Reduced Blanking | Remote Control:<br>QSG:                                      | 1<br>Yes                                                                                                                                                                                                                                                     |
| HDTV Compatibility:                              | 480i, 480p, 576i, 576p, 720p,<br>1080i, 1080p                      | Warranty Card:<br>OPTIONAL ACCESSORY                         | Yes (CN Only)                                                                                                                                                                                                                                                |
| Horizontal Frequency:                            | 15K-102KHz                                                         | Lamp/Light Source:                                           | RLC-129                                                                                                                                                                                                                                                      |
| Vertical Scan Rate:                              | 23-120Hz                                                           | Air Filter:                                                  | RSPL                                                                                                                                                                                                                                                         |
| INPUT                                            |                                                                    | Wall/Ceiling Mount:                                          | PJ-WMK-007                                                                                                                                                                                                                                                   |
| HDMI:                                            | 2<br>(HDMI 1.4/ HDCP 1.4)                                          | Carry Bag:                                                   | PJ-CASE-008                                                                                                                                                                                                                                                  |
| Audio-in (3.5mm):                                | 1                                                                  |                                                              |                                                                                                                                                                                                                                                              |
| OUTPUT                                           |                                                                    |                                                              |                                                                                                                                                                                                                                                              |
| Audio-out (3.5mm):                               | 1                                                                  |                                                              |                                                                                                                                                                                                                                                              |
| Speaker:                                         | 3W                                                                 | _                                                            |                                                                                                                                                                                                                                                              |
| USB Type A (Power):                              | 1 (5V/1.5A)                                                        |                                                              |                                                                                                                                                                                                                                                              |
| CONTROL                                          |                                                                    | _                                                            |                                                                                                                                                                                                                                                              |
| RS232 (DB 9-pin male):                           | 1                                                                  |                                                              |                                                                                                                                                                                                                                                              |
|                                                  |                                                                    |                                                              |                                                                                                                                                                                                                                                              |