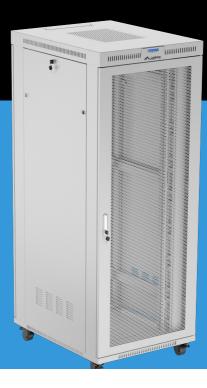

## FF01-8042-23SL RACK CABINET 19" FREE-STANDING

## **PRODUCT SPECIFICATION:**

| Type of cabinet                  | Free standing                                                                                                                                                                 |
|----------------------------------|-------------------------------------------------------------------------------------------------------------------------------------------------------------------------------|
| Size                             | 19",                                                                                                                                                                          |
| ICT height                       | 42 U                                                                                                                                                                          |
| Assembly type                    | Self-assembly                                                                                                                                                                 |
| Working depth                    | 810 mm                                                                                                                                                                        |
| Front door type                  | Perforation                                                                                                                                                                   |
| Rear door type                   | Perforation                                                                                                                                                                   |
| Door type                        | Single-leaf                                                                                                                                                                   |
| Maximum front door opening angle | 180 °                                                                                                                                                                         |
| Maximum static load              | 1 200 kg                                                                                                                                                                      |
| Number of vertical rails         | 4                                                                                                                                                                             |
| Thermostat                       | Yes                                                                                                                                                                           |
| LCD panel                        | Yes                                                                                                                                                                           |
| RAL color                        | RAL7035                                                                                                                                                                       |
| Weatherproof rating              | IP20                                                                                                                                                                          |
| Front door thickness             | 5 mm                                                                                                                                                                          |
| Upper & lower panel thickness    | 1,5 mm                                                                                                                                                                        |
| Side panel thickness             | 1,2 mm                                                                                                                                                                        |
| Mounting rails thickness         | 2 mm                                                                                                                                                                          |
| Frame thickness                  | 1,5 mm                                                                                                                                                                        |
| Depth                            | 1 000 mm                                                                                                                                                                      |
| Width                            | 800 mm                                                                                                                                                                        |
| Height                           | 2 121 mm                                                                                                                                                                      |
| Height without casters           | 2 018 mm                                                                                                                                                                      |
| Weight                           | 156 kg                                                                                                                                                                        |
| Grounding Details                | Front door, Back door, Frame                                                                                                                                                  |
| Included Accessories             | Wheels with brake, Grounding cable, Legs, Vertical<br>cable management panel x2, Ventilation panel (6<br>fan',s), M6 screws, Thermostat, Front lock, Rear<br>lock, Side locks |