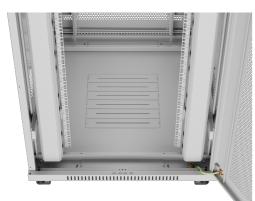

## **PRODUCT SPECIFICATION:**

| Type of cabinet                  | Free standing                                                                                                                                                                 |
|----------------------------------|-------------------------------------------------------------------------------------------------------------------------------------------------------------------------------|
| Size                             | 19",                                                                                                                                                                          |
| ICT height                       | 42 U                                                                                                                                                                          |
| Assembly type                    | Self-assembly                                                                                                                                                                 |
| Working depth                    | 810 mm                                                                                                                                                                        |
| Front door type                  | Perforation                                                                                                                                                                   |
| Rear door type                   | Perforation                                                                                                                                                                   |
| Door type                        | Single-leaf                                                                                                                                                                   |
| Maximum front door opening angle | 180 °                                                                                                                                                                         |
| Maximum static load              | 1 200 kg                                                                                                                                                                      |
| Number of vertical rails         | 4                                                                                                                                                                             |
| Thermostat                       | Yes                                                                                                                                                                           |
| LCD panel                        | Yes                                                                                                                                                                           |
| RAL color                        | RAL7035                                                                                                                                                                       |
| Weatherproof rating              | IP20                                                                                                                                                                          |
| Front door thickness             | 5 mm                                                                                                                                                                          |
| Upper & lower panel thickness    | 1,5 mm                                                                                                                                                                        |
| Side panel thickness             | 1,2 mm                                                                                                                                                                        |
| Mounting rails thickness         | 2 mm                                                                                                                                                                          |
| Frame thickness                  | 1,5 mm                                                                                                                                                                        |
| Depth                            | 1 000 mm                                                                                                                                                                      |
| Width                            | 800 mm                                                                                                                                                                        |
| Height                           | 2 121 mm                                                                                                                                                                      |
| Height without casters           | 2 018 mm                                                                                                                                                                      |
| Weight                           | 156 kg                                                                                                                                                                        |
| Grounding Details                | Front door, Back door, Frame                                                                                                                                                  |
| Included Accessories             | Wheels with brake, Grounding cable, Legs, Vertical<br>cable management panel x2, Ventilation panel (6<br>fan',s), M6 screws, Thermostat, Front lock, Rear<br>lock, Side locks |