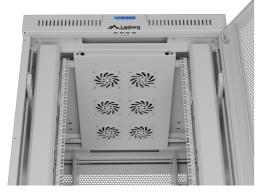

## **PRODUCT FEATURES:**

- Equipped with LCD panel with thermostat and six fans

- Two vertical cable organizers included

## **PRODUCT SPECIFICATION:**

| Type of cabinet                  | Free standing                                                                                                                                                                 |
|----------------------------------|-------------------------------------------------------------------------------------------------------------------------------------------------------------------------------|
| Size                             | 19",                                                                                                                                                                          |
| ICT height                       | 42 U                                                                                                                                                                          |
| Assembly type                    | Self-assembly                                                                                                                                                                 |
| Working depth                    | 810 mm                                                                                                                                                                        |
| Front door type                  | Perforation                                                                                                                                                                   |
| Rear door type                   | Perforation                                                                                                                                                                   |
| Door type                        | Single-leaf                                                                                                                                                                   |
| Maximum front door opening angle | 180 °                                                                                                                                                                         |
| Maximum static load              | 1 200 kg                                                                                                                                                                      |
| Number of vertical rails         | 4                                                                                                                                                                             |
| Thermostat                       | Yes                                                                                                                                                                           |
| LCD panel                        | Yes                                                                                                                                                                           |
| RAL color                        | RAL7035                                                                                                                                                                       |
| Weatherproof rating              | IP20                                                                                                                                                                          |
| Front door thickness             | 5 mm                                                                                                                                                                          |
| Upper & lower panel thickness    | 1,5 mm                                                                                                                                                                        |
| Side panel thickness             | 1,2 mm                                                                                                                                                                        |
| Mounting rails thickness         | 2 mm                                                                                                                                                                          |
| Frame thickness                  | 1,5 mm                                                                                                                                                                        |
| Depth                            | 1 000 mm                                                                                                                                                                      |
| Width                            | 800 mm                                                                                                                                                                        |
| Height                           | 2 121 mm                                                                                                                                                                      |
| Height without casters           | 2 018 mm                                                                                                                                                                      |
| Weight                           | 156 kg                                                                                                                                                                        |
| Grounding Details                | Front door, Back door, Frame                                                                                                                                                  |
| Included Accessories             | Wheels with brake, Grounding cable, Legs, Vertical<br>cable management panel x2, Ventilation panel (6<br>fan',s), M6 screws, Thermostat, Front lock, Rear<br>lock, Side locks |