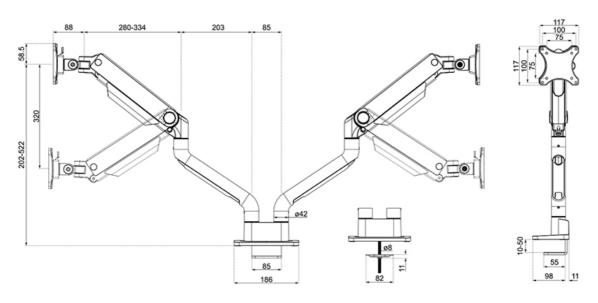

### **FUNCTIONALITY**

Distance to wall

Type Full motion Height adjustment 20.2-52.2 cm Width adjustment 115.9 cm Depth adjustment 8 8-62 5 cm Tilt (degrees) +90°. -90° Swivel (degrees) +90°. -90° Rotate (degrees) +180°. -180° Height 57.9 cm Width 18 6 cm Depth 65.6 cm Adjustment type Gas spring