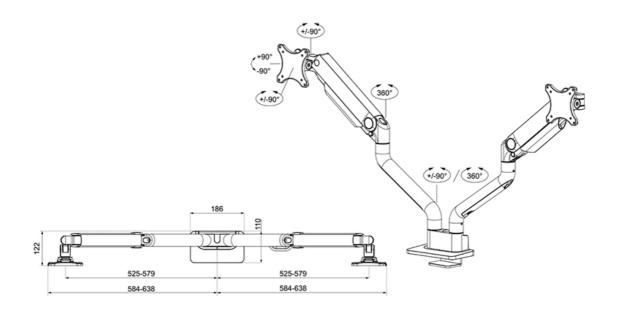

### **FUNCTIONALITY**

Distance to wall

Type Full motion Height adjustment 20.2-52.2 cm Width adjustment 115.9 cm Depth adjustment 8 8-62 5 cm Tilt (degrees) +90°. -90° Swivel (degrees) +90°. -90° Rotate (degrees) +180°. -180° Height 57.9 cm Width 18 6 cm Depth 65.6 cm Adjustment type Gas spring