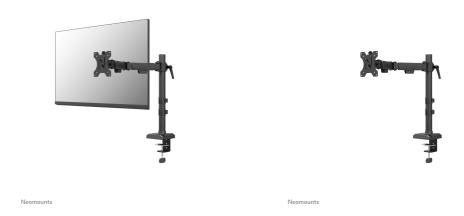

## **NEOMOUNTS DS60-600BL1 MONITOR ARM**

Neomounts NERO DS60-600BL1 Single monitor arm - 10-32" - 0-8 kg - Quick-fix - 180°-stop - 100% plastic-free packaging - black

The Neomounts DS60-600BL1 NERO monitor arm is the perfect choice for those looking for a sturdy and versatile solution for monitors up to 32" with a weight capacity of 8 kg. This full motion monitor arm offers maximum flexibility thanks to its versatile tilt (90°), rotate (360°) and swivel (180°) technology, enabling you to always find the optimal viewing angle for an ergonomic working posture.