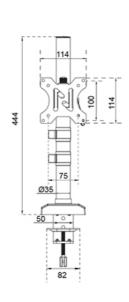

Distance to wall 17.2-49.6 cm

### **FUNCTIONALITY**

Type Full motion Height adjustment 14-40 cm Width adjustment 39.7 cm Depth adjustment 17.2-49.6 cm Lockable Not lockable Tilt (degrees) +45°. -45° Swivel (degrees) +90°. -90° +180° -180° Rotate (degrees) Height 45 cm Width 22.7 cm Depth 17.2 cm